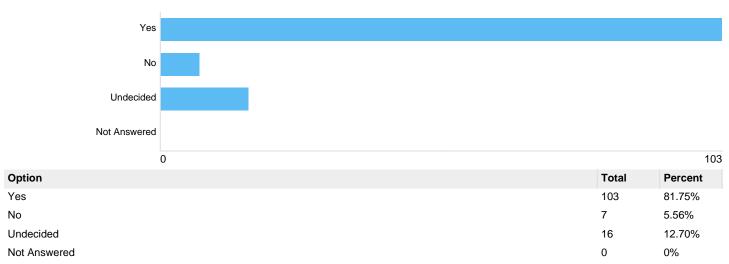

# Question 2: Do you agree that these groups should look at the day-to-day repairs service first?

#### Agree repairs