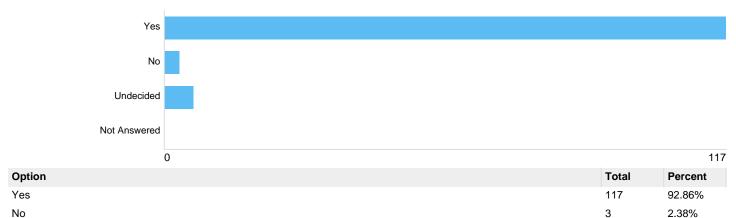

# Question 1: Do you agree with the proposal to establish resident groups that will work with the council to redesign local housing services?

### Support groups