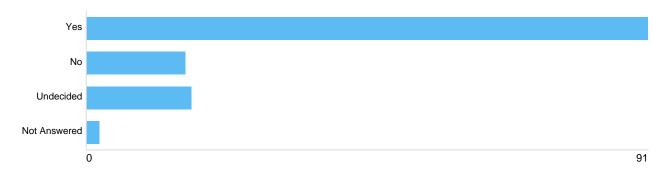

# Question 4: Do you agree with our proposals for the composition of the groups?

#### Agree composition

# MySouthwark

| Option       | Total | Percent |
|--------------|-------|---------|
| Yes          | 91    | 72.22%  |
| No           | 16    | 12.70%  |
| Undecided    | 17    | 13.49%  |
| Not Answered | 2     | 1.59%   |